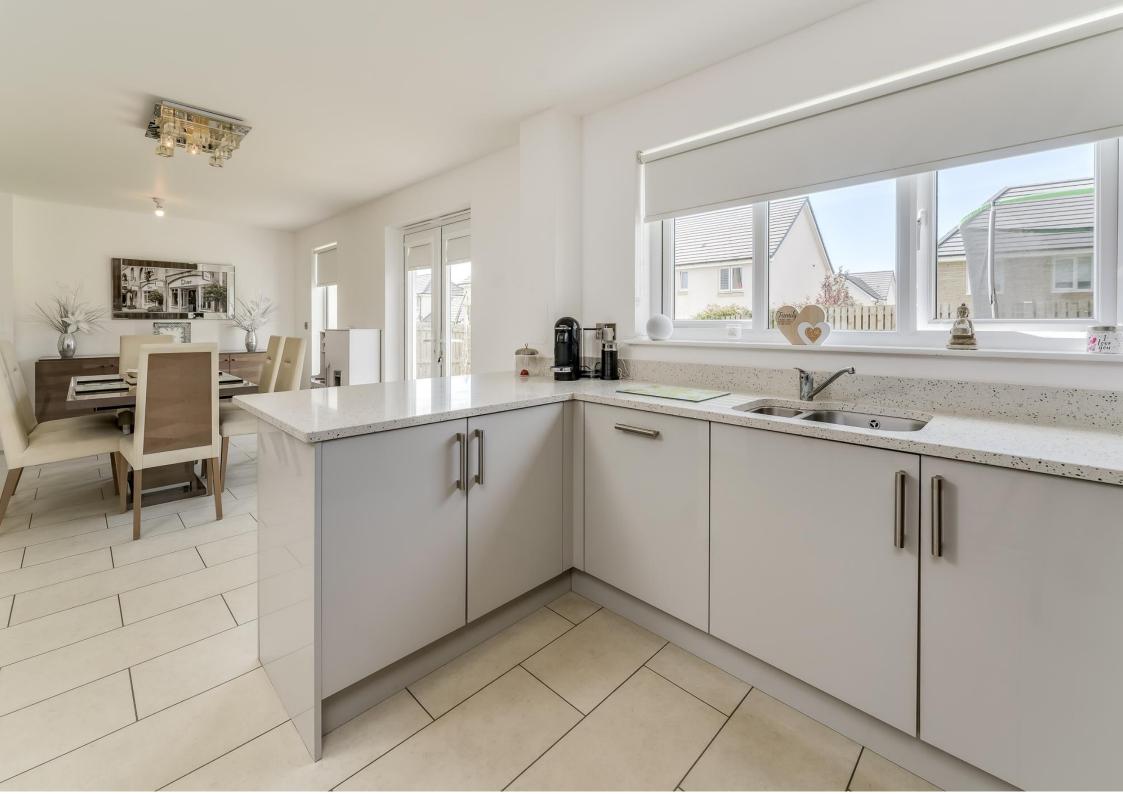

# 18, Peacock Meadow, Troon, KA10 7FW

A simply outstanding four bedroom modern detached villa with garage conversion which is presented to the market in show home condition and located within one of Troon's most sought after residential locations.

- Welcoming Entrance Hall with Cloakroom
- Formal Lounge
- Family room
- Large Dining Kitchen
- Four Double Bedrooms
- Two En-suite Shower rooms
- Family Bathroom
- Fully Enclosed Rear Garden with large Shed
- Driveway
- Highly Sought After Location