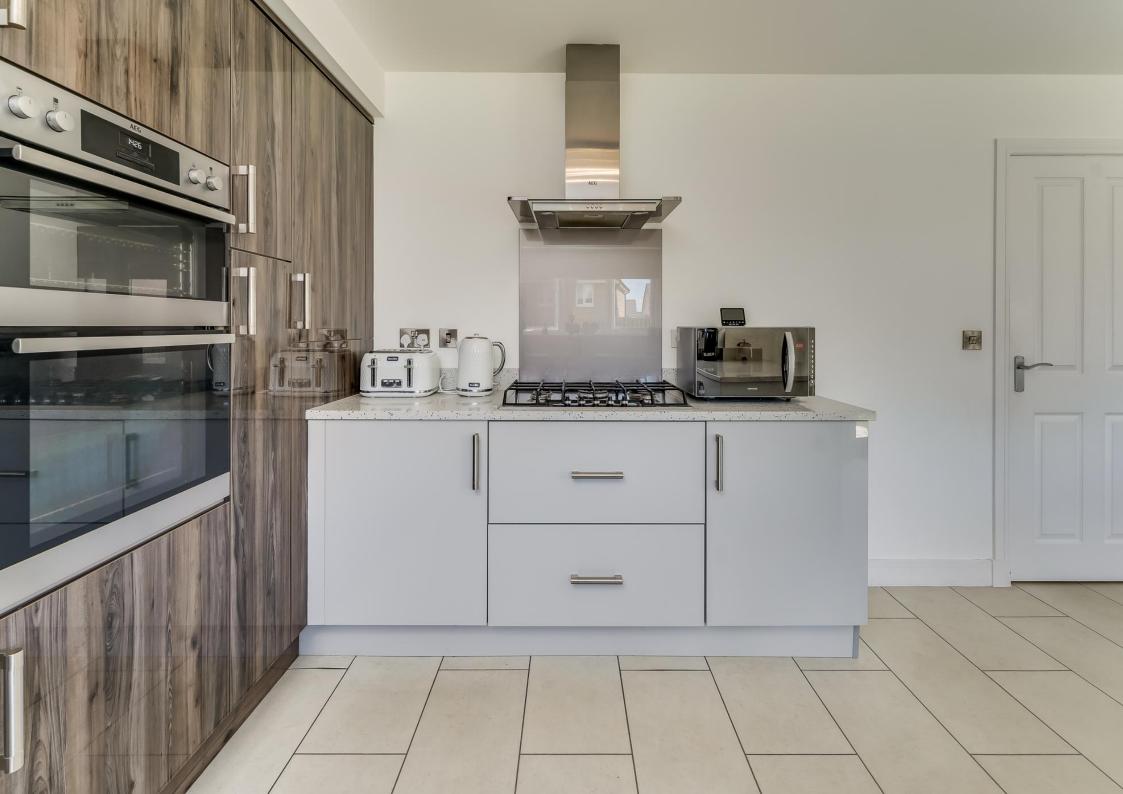

# 18, Peacock Meadow, Troon, KA10 7FW

A simply outstanding four bedroom modern detached villa with garage conversion which is presented to the market in show home condition and located within one of Troon's most sought after residential locations.

- Welcoming Entrance Hall with Cloakroom
- Formal Lounge
- Family room
- Large Dining Kitchen
- Four Double Bedrooms
- Two En-suite Shower rooms
- Family Bathroom
- Fully Enclosed Rear Garden with large Shed
- Driveway
- Highly Sought After Location