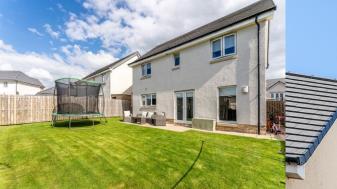

# 18, Peacock Meadow, Troon, KA10 7FW

A simply outstanding four bedroom modern detached villa with garage conversion which is presented to the market in show home condition and located within one of Troon's most sought after residential locations.

- Welcoming Entrance Hall with Cloakroom
- Formal Lounge
- Family room
- Large Dining Kitchen
- Four Double Bedrooms
- Two En-suite Shower rooms
- Family Bathroom
- Fully Enclosed Rear Garden with large Shed
- Driveway
- Highly Sought After Location