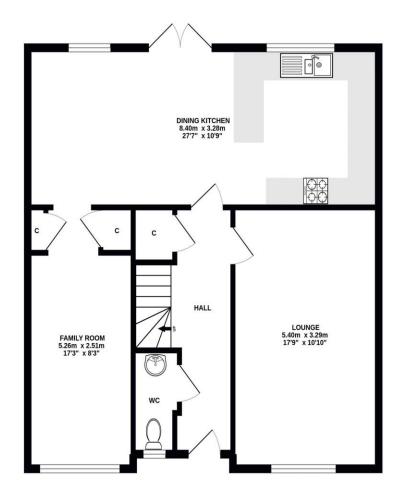

### Gross Internal Floor Size 143 m<sup>2</sup>

#### **GROUND FLOOR**

#### **1ST FLOOR**

#### ALL SIZES TAKEN AT WIDEST POINTS

Whilst every attempt has been made to ensure the accuracy of the floorplan contained here, measurements of doors, windows, nooms and any other items are approximate and no responsibility is taken for any error, omission or mis-statement. This plan is for illustrative purposes only and should be used as such by any prospective purchaser. The services, systems and appliances shown have not been tested and no guarantee as to their operability or efficiency can be given. Made with Metropix @2022 Donald Ross Residential, unlike most estate agents who are part of a franchise group or PLC, are privately owned and completely independent. Independence allows us to offer our clients a genuinely personal service geared solely towards the very best advice and assistance when selling your home. Donald Ross Residential was formed in 1985 and is one of Ayrshire's longest established estate agents. With a highly qualified and experienced team, Donald Ross Residential is the Estate Agent of choice when you are considering buying or selling your home. Donald Ross Residential is proud to be members of The Property Ombudsman for Estate Agents. We have done everything possible to ensure that the details included in this property schedule were correct at the time of going to print. Donald Ross will not be held liable for errors or omissions in this property schedule. We recommend that all home buyers view the home report before committing to purchase a property. ©2009 Donald Ross. All rights reserved.