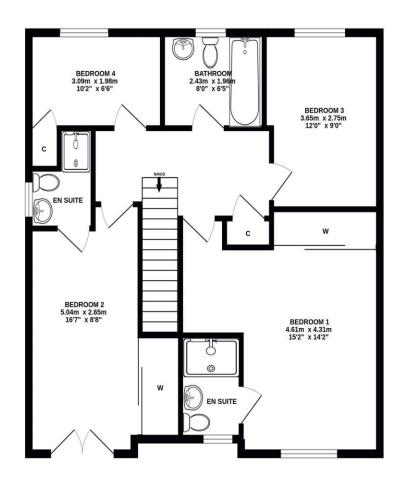

### Gross Internal Floor Size 143 m<sup>2</sup>

#### **1ST FLOOR**

#### ALL SIZES TAKEN AT WIDEST POINTS

Whilst every attempt has been made to ensure the accuracy of the floorplan contained here, measurements of doors, windows, nooms and any other items are approximate and no responsibility is taken for any error, omission or mis-statement. This plan is for illustrative purposes only and should be used as such by any prospective purchaser. The services, systems and appliances shown have not been tested and no guarantee as to their operability or efficiency can be given. Made with Metropix @2022 Donald Ross Residential, unlike most estate agents who are part of a franchise group or PLC, are privately owned and completely independent. Independence allows us to offer our clients a genuinely personal service geared solely towards the very best advice and assistance when selling your home. Donald Ross Residential was formed in 1985 and is one of Ayrshire's longest established estate agents. With a highly qualified and experienced team, Donald Ross Residential is the Estate Agent of choice when you are considering buying or selling your home. Donald Ross Residential is proud to be members of The Property Ombudsman for Estate Agents. We have done everything possible to ensure that the details included in this property schedule were correct at the time of going to print. Donald Ross will not be held liable for errors or omissions in this property schedule. We recommend that all home buyers view the home report before committing to purchase a property. ©2009 Donald Ross. All rights reserved.