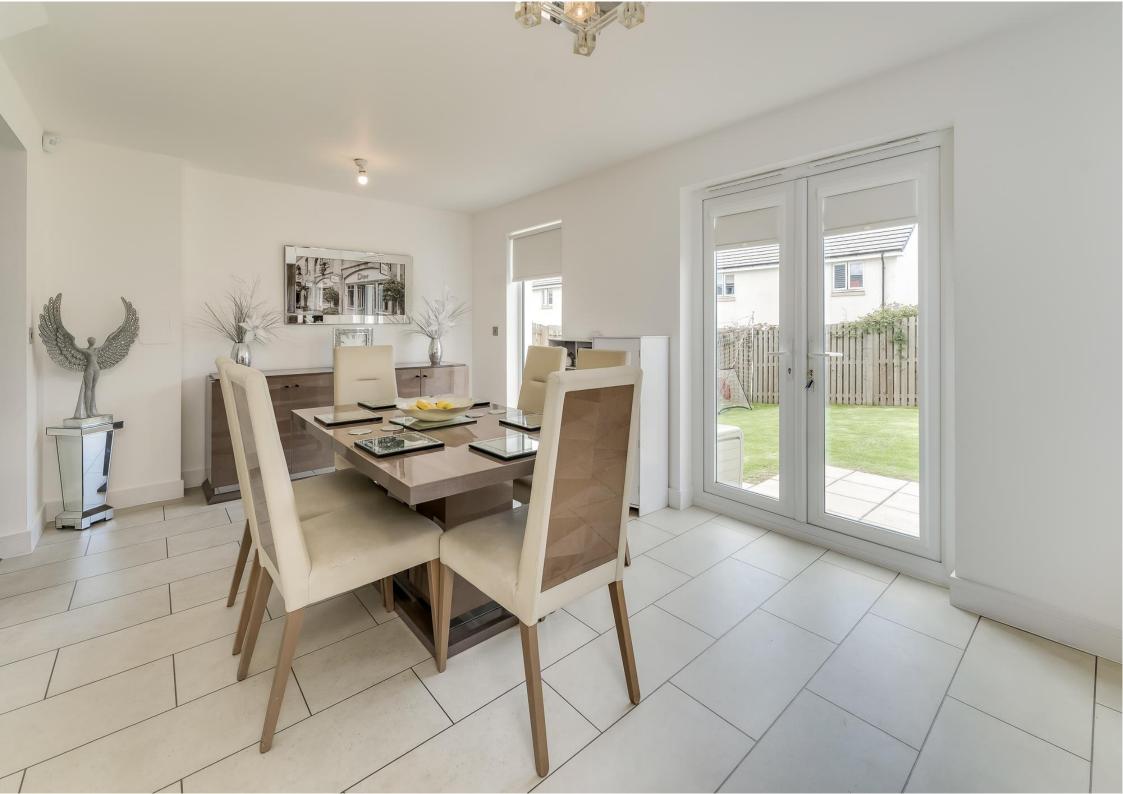

# 18, Peacock Meadow, Troon, KA10 7FW

A simply outstanding four bedroom modern detached villa with garage conversion which is presented to the market in show home condition and located within one of Troon's most sought after residential locations.

- Welcoming Entrance Hall with Cloakroom
- Formal Lounge
- Family room
- Large Dining Kitchen
- Four Double Bedrooms
- Two En-suite Shower rooms
- Family Bathroom
- Fully Enclosed Rear Garden with large Shed
- Driveway
- Highly Sought After Location