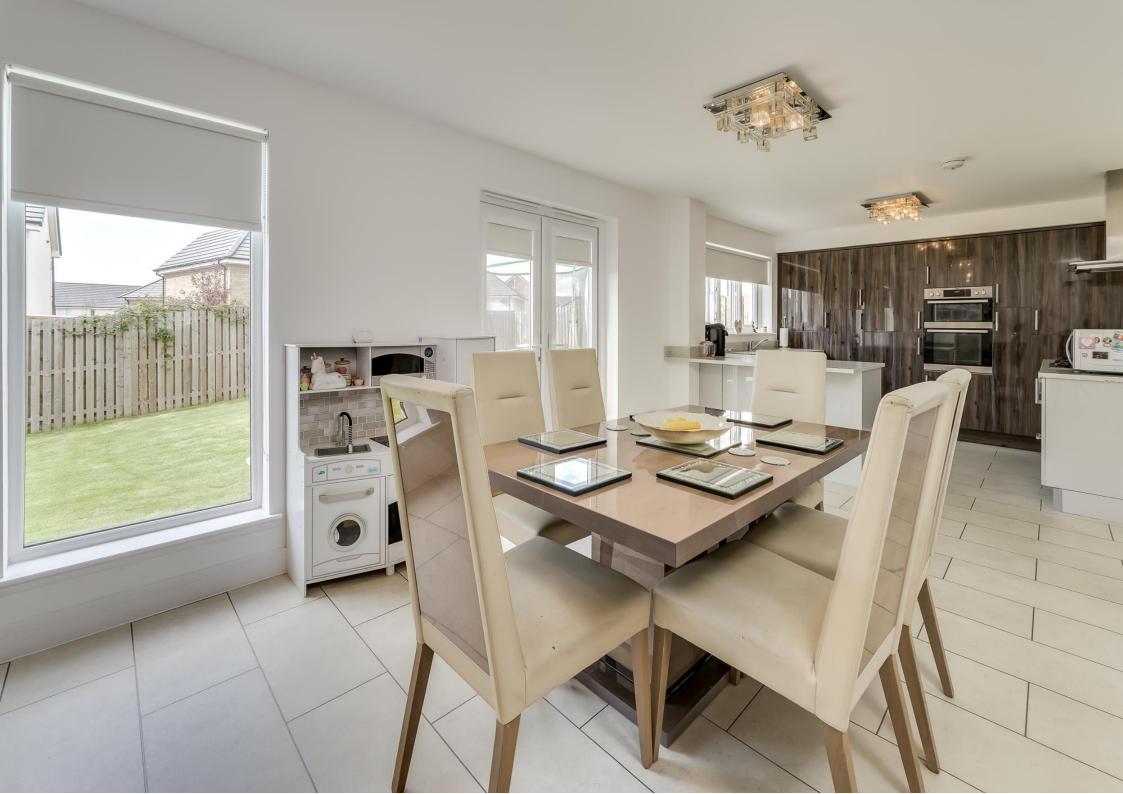

# 18, Peacock Meadow, Troon, KA10 7FW

A simply outstanding four bedroom modern detached villa with garage conversion which is presented to the market in show home condition and located within one of Troon's most sought after residential locations.

- Welcoming Entrance Hall with Cloakroom
- Formal Lounge
- Family room
- Large Dining Kitchen
- Four Double Bedrooms
- Two En-suite Shower rooms
- Family Bathroom
- Fully Enclosed Rear Garden with large Shed
- Driveway
- Highly Sought After Location