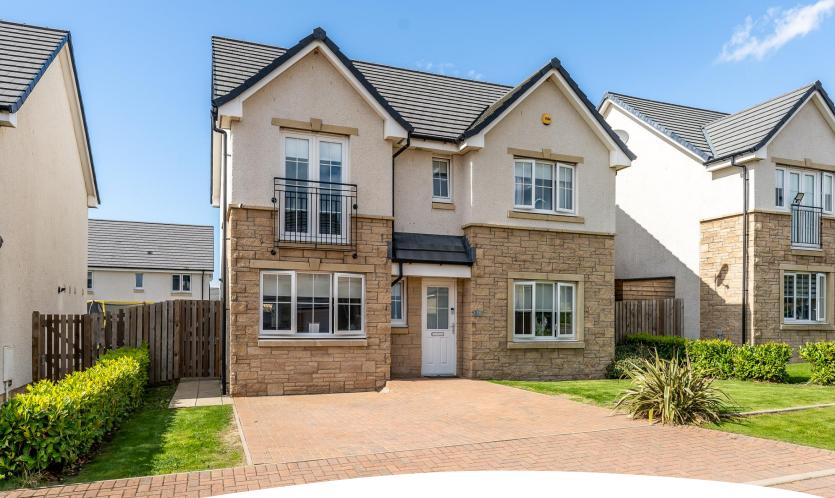

# 18, Peacock Meadow, Troon, KA10 7FW

A simply outstanding four bedroom modern detached villa with garage conversion which is presented to the market in show home condition and located within one of Troon's most sought after residential locations.

- Welcoming Entrance Hall with Cloakroom
- Formal Lounge
- Family room
- Large Dining Kitchen
- Four Double Bedrooms
- Two En-suite Shower rooms
- Family Bathroom
- Fully Enclosed Rear Garden with large Shed
- Driveway
- Highly Sought After Location